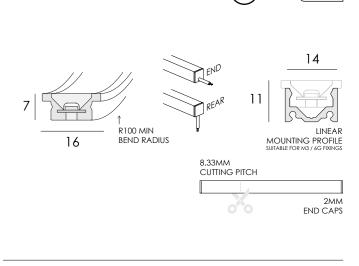

## **DESIGN FEATURES**

- In-house length customisation
- In-house moulded end caps
- IP67 ingress protection
- Minimum bend radius of 100mm [200mm diameter]
- Vertical bending in relation to illuminated face
- Dot free homogeneous illumination
- Dust free matt finish
- Trim for joinery mounting
- · Up to 107 exit lumens per system watt
- 90+ colour rendering
- Max length 5 meters with single power feed
- Max length doubles with dual power feed
- UV protected
- Saltwater and solvent resistant

### **CONFIGURATOR**

COLOUR: 2700K / 3000K / 4000K

PROTECTION: IP67

FLEX: End / Rear

POWER FEED: Single / Dual

DRIVER: Non Dim / DALI Dim

MOUNTING PROFILE: White / Black / Custom

PROJECT: TYPE NO.: QTY: