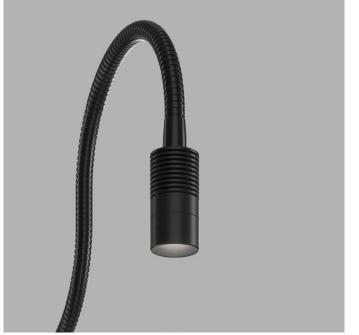

# SNAKE EYE

DARK

## **DESIGN FEATURES**

- CNC machined aluminium housing .
- ٠ Flexible gooseneck arm
- Snoot accessory for low glare applications •
- COB LED with optic achieves a single light source appearance ٠
- Multiple outputs available
- Up to 118 exit lumens per watt based on MAX fittings per driver
- 80+ colour rendering
- Wired in series from a single or shared driver
- Supplied with 300mm tails