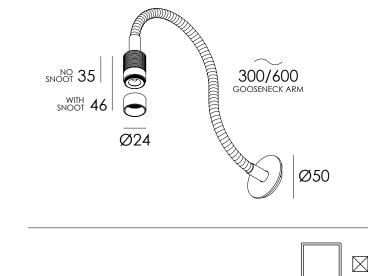

## **DESIGN FEATURES**

- CNC machined aluminium housing .
- ٠ Flexible gooseneck arm
- Snoot accessory for low glare applications •
- COB LED with optic achieves a single light source appearance ٠
- Multiple outputs available
- Up to 118 exit lumens per watt based on MAX fittings per driver
- 80+ colour rendering
- Wired in series from a single or shared driver
- Supplied with 300mm tails

#### **OPTIONS**

FINISH: Black CURRENT: 350mA / 500mA / 700mA / 1050mA **OPTIC:** 14° / 36° ACCESSORY: Snoot / No Snoot ARM LENGTH: 300mm / 600mm COLOUR TEMP: 2700K / 3000K DIMMING: DALI Dim

REMOTE DRIVER