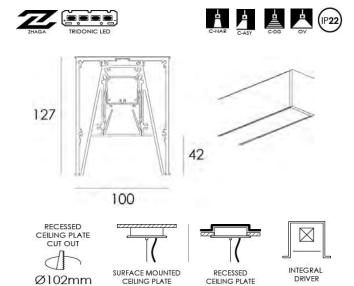

## INSTALLATION FEATURES

- •Detailed shop drawings.
- Australian made.
- •Supplied 100% pre-built.
- •Snap fit gear tray with integrated driver.
- •5 year warranty.
- •10 year extended warranty optional.
- Project specific labelling referencing type numbers.
- •Miter joints available on request.
- •Welded mitre joins eliminate light bleed.
- •Fixed lengths only. No miter joints.

INT FINISH: Black / White / Silver / Gold EXT FINISH: Black / White / Silver CEILING PLATE FINISH: White / black CEILING PLATE TYPE: Surface mounted / Recessed SUSPENSION TYPE: 2m wire / 4m wire / White rod / Black rod LENS: Opal V / Deglaring / Asymmetric / Narrow LED: HE / HO / Tunable white (2700K-6500K) CURRENT DOWN: 350 / 400 / 450 / 500mA TEMP: 2700K / 3000K / 4000K DIMMING: Non Dim / Dali Dim / Switch Dim / Dsi Dim