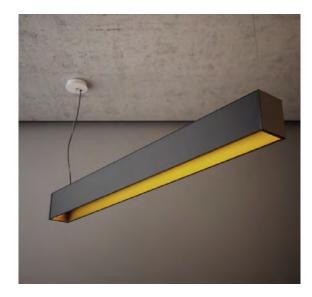

## MRS MINI SKIRT SUS SUSPENDED PROFILE

## **DESIGN FEATURES**

- •Dot free homogeneous illumination.
- •Screwless end caps.
- Multiple fixed output options.
- Multiple snap fit lens options.
- Zhaga compliant.

REV: 7/07/2020

- •Up to 82 exit lumens per system watt.
- •80+ or 90+ colour rendering.
- High colour tolerance MacAdam 3.
- •L80 / F10 = 72,000 hours @ 450mA / 75°C TA
- •Complies with AS/NZS 60598.2.1