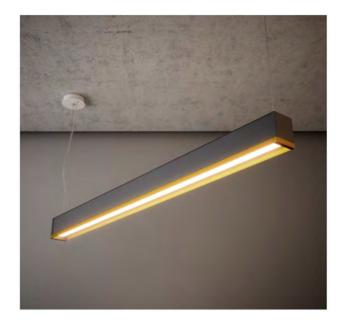

# HIP SKIRT SUS SUSPENDED PROFILE









RECESSED







DARKON.COM.AU

#### **DESIGN FEATURES**

- Dot free homogeneous illumination.
- •Screwless end caps.
- Multiple fixed output options.
- Multiple snap fit lens options.
- Zhaga compliant.
- •Up to 71 exit lumens per system watt.
- •80+ or 90+ colour rendering.
- High colour tolerance MacAdam 3.
- •L80 / F10 = 72,000 hours @ 450mA / 75°C TA
- •Complies with AS/NZS 60598.2.1

#### **INSTALLATION FEATURES**

- Detailed shop drawings.
- Australian made.
- •Supplied 100% pre-built.
- •Snap fit gear tray with integrated driver.
- Plug and play wire looms.
- •Sprung loaded control joints
- •5 year warranty.
- •10 year extended warranty optional.
- Project specific labelling referencing type numbers.
- •Miter joints available on request.
- Welded mitre joins eliminate light bl