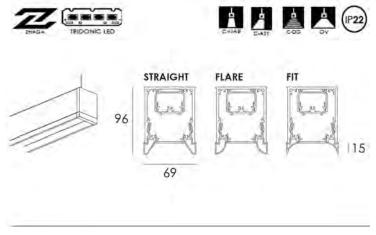

#### **DESIGN FEATURES**

- Dot free homogeneous illumination.
- •Screwless end caps.
- Multiple fixed output options.
- Multiple snap fit lens options.
- Zhaga compliant.
- •Up to 71 exit lumens per system watt.
- •80+ or 90+ colour rendering.
- High colour tolerance MacAdam 3.
- •L80 / F10 = 72,000 hours @ 450mA / 75°C TA
- •Complies with AS/NZS 60598.2.1

#### **INSTALLATION FEATURES**

- Detailed shop drawings.
- Australian made.
- •Supplied 100% pre-built.
- •Snap fit gear tray with integrated driver.
- Plug and play wire looms.
- •Sprung loaded control joints
- •5 year warranty.
- •10 year extended warranty optional.
- Project specific labelling referencing type numbers.
- •Miter joints available on request.
- Welded mitre joins eliminate light bleed.

Tested with white finish @ 4000K with opal v lens.

REV: 16/02/2021

SKIRT TYPE: Straight / Flare / Fit
INT FINISH: Black / White / Silver
EXT FINISH: Black / White / Silver / Gold

CEILING PLATE FINISH: White / black