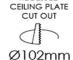

**CEILING PLATE TYPE:** Surface mounted / Recessed

SUSPENSION TYPE: 2m wire / 4m wire

LENS: Opal V / Deglaring / Asymmetric / Narrow LED: HE / HO / Tunable white (2700K-6500K)

**CURRENT DOWN:** 350 / 400 / 450 / 500mA **TEMP:** 2700K / 3000K / 4000K