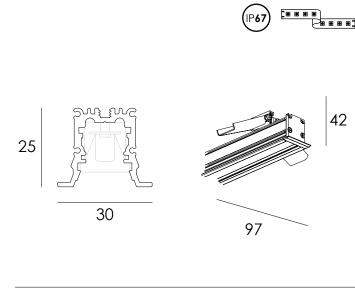

# GRAZER NEON REC

23mm W

## **DESIGN FEATURES**

- Utilises silicone Neon LED
- In-house Neon LED length customisation
- In-house Neon LED moulded end caps
- IP67 ingress protection
- Dot free homogeneous illumination
- Dust free matt finish silicone
- Multiple fixed output options
- Up to 92 exit lumens per system watt
- 90+ colour rendering
- 10m max single length of LED with single power feed (White)
- 5m max single length of LED with single power feed (TW / RGB/W)
- Max single length doubles with dual power feed option
- UV protected

#### T1616 NEON LED

20.1 W p/mtr 1584 lm p/mtr

SYSTEM WATTAGE & EXIT LUMENS TESTED WITH WHITE FINISH AT 4000K