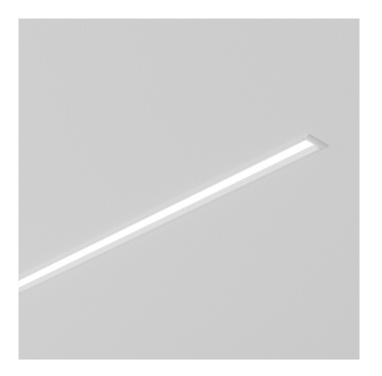

# GRAZER NEON REC

23mm W

## **DESIGN FEATURES**

- Utilises silicone Neon LED
- In-house Neon LED length customisation
- In-house Neon LED moulded end caps
- IP67 ingress protection
- Dot free homogeneous illumination
- Dust free matt finish silicone
- Multiple fixed output options
- Up to 92 exit lumens per system watt
- 90+ colour rendering
- 10m max single length of LED with single power feed (White)
- 5m max single length of LED with single power feed (TW / RGB/W)
- Max single length doubles with dual power feed option
- UV protected