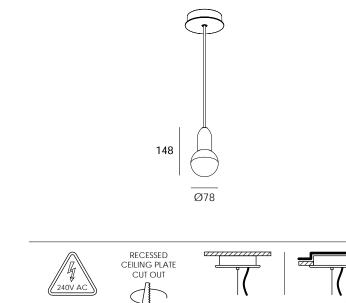

## CHROME DOME SUS

RECESSED CEILING PLATE

Ø102mm

## **OPTIONS**

MATERIAL ALUMINIUM / ACRYLIC / CLOTH FLEX FINISH POWDER COAT / ELECTROPLATE LAMP ARRAY LED OUTPUT

5W / 240V / 303lm

**SPECIFICATIONS** 

SYSTEM WATTAGE & EXIT LUMENS TESTED WITH WHITE FINISH / 2700K CEILING PLATE FINISH: White / Black SUSPENSION TYPE: 2m wire / 4m wire COLOUR TEMP: 2700K DIMMING: Phase dim

SURFACE MOUNTED

CEILING PLATE

DEANPHILLIPS.COM.AU