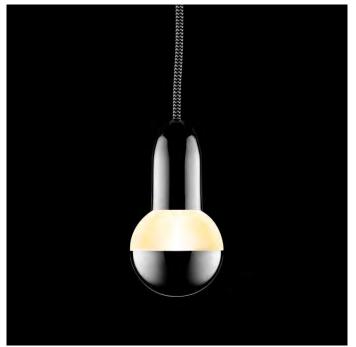

## **DESIGN FEATURES**

- Minimalist design aesthetic .
- ٠ Solid acrylic lens
- Aluminium dome heatsink
- Electroplated and powder coated finishes
- . Available in four different finishes
- ٠ Coloured cloth fabric flex options
- Adjustable suspension height
- Custom ceiling plate optional for clustered fittings

FINISH: White / Black / Chrome / Antique Bronze LAMP HOLDER FINISH: White / Black / Chrome / Antique Bronze FLEX FINISH: White / Black / Zig Zag / Bronze / Red cloth CEILING PLATE TYPE: Surface Mounted / Recessed