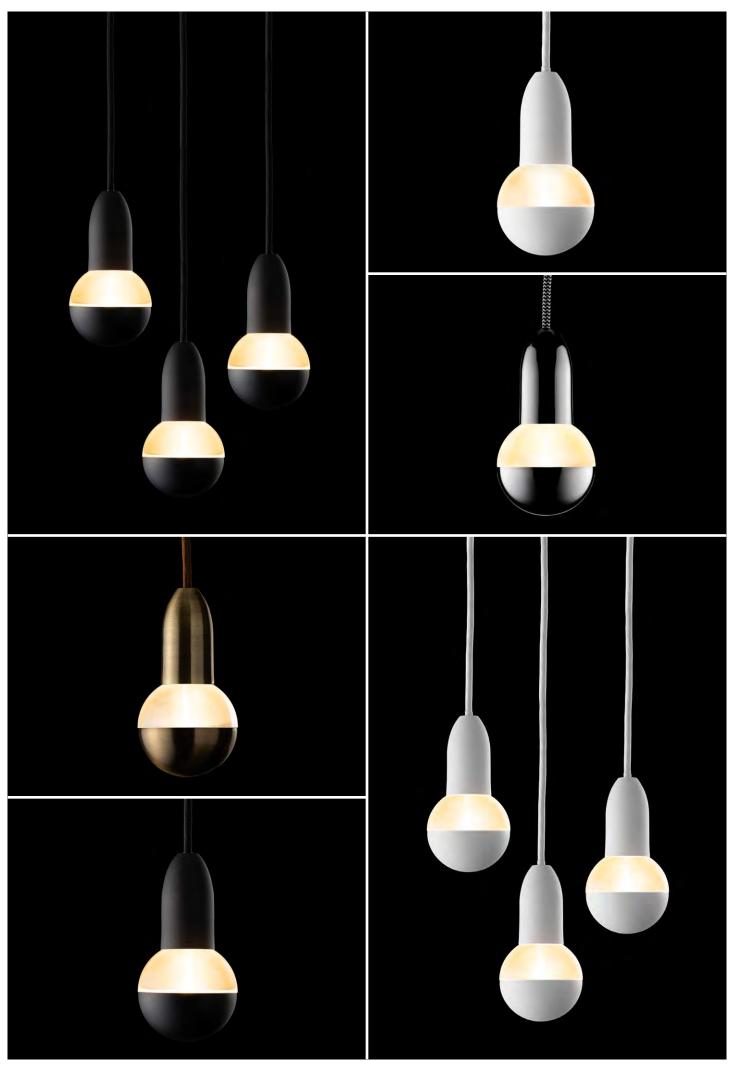

## **DESIGN FEATURES**

- Minimalist design aesthetic .
- ٠ Solid acrylic lens
- Aluminium dome heatsink
- Electroplated and powder coated finishes
- . Available in four different finishes
- ٠ Coloured cloth fabric flex options
- Adjustable suspension height
- Custom ceiling plate optional for clustered fittings

FINISH: White / Black / Chrome / Antique Bronze LAMP HOLDER FINISH: White / Black / Chrome / Antique Bronze FLEX FINISH: White / Black / Zig Zag / Bronze / Red cloth CEILING PLATE TYPE: Surface Mounted / Recessed