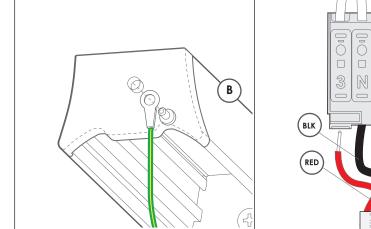

### 7.

Fasten earth lug to threaded detail on endcap.

Wire primary wires into terminal.

1

**9.** Wire primary wires into terminal Wire dimming wires into terminal.