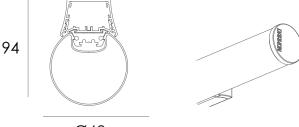

## **TOOLS REQUIRED**

POWER DRILL / DRILL BIT / PHILLIPS DRIVER / PENCIL / PLIERS / TAPE MEASURE / PLUM LASER

**COMPONENTS** 

С

Ø69