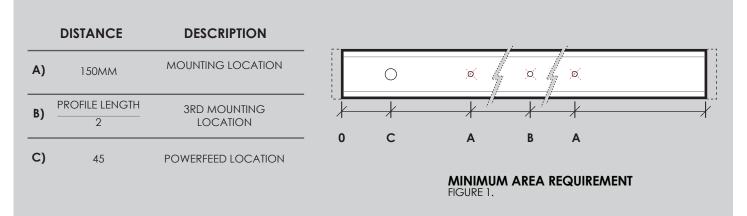

#### 3.

Project line using laser plumb and mark necessary mounting points See Figure 1 for reference.

2400

Pull powercable (240V) through cutout.