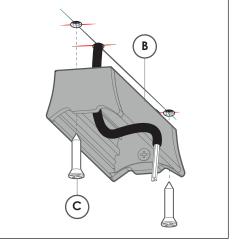

#### 3.

Project line using laser plumb and mark necessary mounting points See Figure 1 for reference.

2400

Pull powercable (240V) through cutout.

#### 6.

Fix the **Surfacebody(B)** onto the ceiling with appropriate fasteners (*not supplied*).

5.

8.