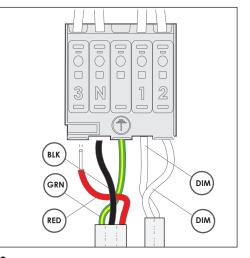

### 7.

Fasten earth lug to threaded detail on endcap.

Wire primary wires into terminal.

1

**9.** Wire primary wires into terminal Wire dimming wires into terminal.