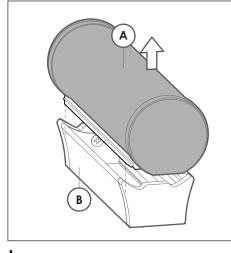

### 8.

Install **Tube lens assembly(A)** to **Surfacebody(B)** Apply gentle pressure to the sides of the tube lens to help it seat inside the Surfacebody.

## 9.

Ensure proper installation by clipping Mainbody to Surfacebody snap-fit detail. Centre **Tube lens assembly(A)**.

3/3