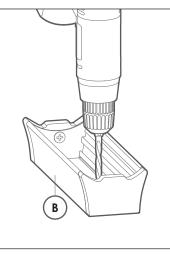

#### 3.

Project line using laser plumb and mark necessary mounting points See Figure 1 for reference.

2400

Pull powercable (240V) through cutout.