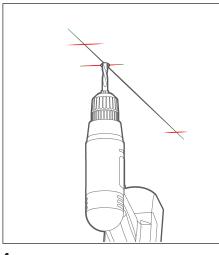

#### 3.

Project line using laser plumb and mark necessary mounting points See Figure 1 for reference.

2400

Pull powercable (240V) through cutout.