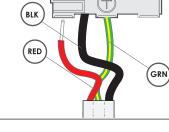

### 7.

Fasten earth lug to threaded detail on endcap.

Wire primary wires into terminal.

1

**9.** Wire primary wires into terminal Wire dimming wires into terminal.