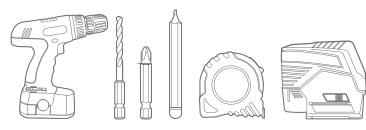

## **TOOLS REQUIRED**

POWER DRILL / DRILL BIT / PHILLIPS DRIVER / PENCIL / PLIERS / TAPE MEASURE / PLUM LASER

**COMPONENTS** 

С

Ø69