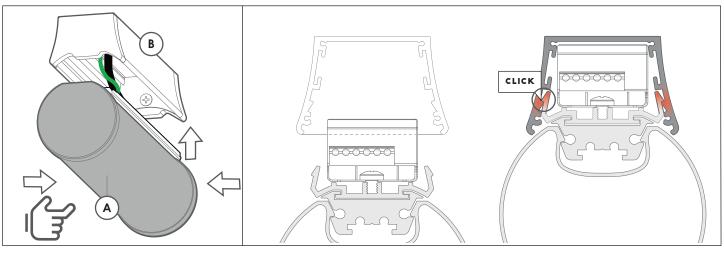

### 7.

Fasten earth lug to threaded detail on endcap.

Wire primary wires into terminal.

1

**9.** Wire primary wires into terminal Wire dimming wires into terminal.

### 8.

Install **Tube lens assembly(A)** to **Surfacebody(B)** Apply gentle pressure to the sides of the tube lens to help it seat inside the Surfacebody.

## 9.

Ensure proper installation by clipping Mainbody to Surfacebody snap-fit detail. Centre **Tube lens assembly(A)**.

3/3