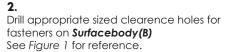

#### 3.

Project line using laser plumb and mark necessary mounting points See Figure 1 for reference.

2400

Pull powercable (240V) through cutout.