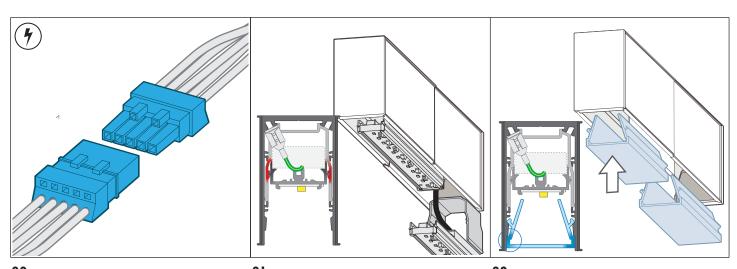

**15.**Push male 'END' body into female 'START' body.

Align & Insert keyholes of Mainbody(A) into the screw head.

17.
Slightly pull fitting down. Ensure all screw heads are retained by the narrower portion of the keyhole.

Connect the appropriate plugs.

Install Light Tray(B) by snap fitting into Light Tray Clips(D). Centre light tray.

Install Lens(B) by snap fitting into clipping detail. Centre lens.

07.03.22