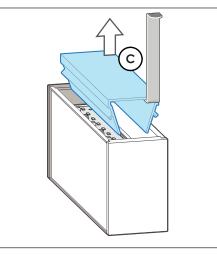

07.03.22

www.darkon.com.au REVISION 03

 Measure and mark the appropriate placement of luminaire.
 Refer to FIGURE 1 for critical dimensions.

**2.** Use 'Lens Tool' to lever Lens(C) out of clipping detail.