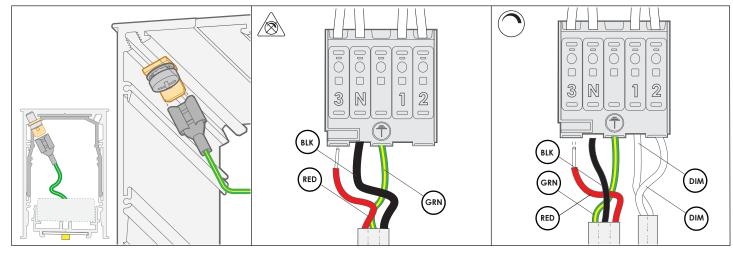

07.03.22 3/4

www.darkon.com.au REVISION 03

**18.**Insert Earth spade into Terminal on all bodies.

**19A. IF NON DIM**Wire primary wires into teriminal.

**19A. IF DIM**Wire primary wires into teriminal.
Wire Dimming wires into terminal.

Connect the appropriate plugs.

Install Light Tray(B) by snap fitting into Light Tray Clips(D). Centre light tray.

Install Lens(B) by snap fitting into clipping detail. Centre lens.

07.03.22