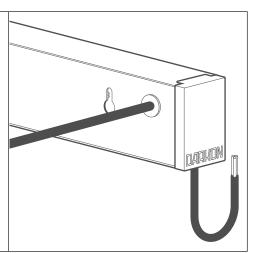

## **COMPONENTS**

C

D

E

F

|             | DISTANCE                                   |                                              |           | Α                             | PL÷2     | A C               | 0                 |
|-------------|--------------------------------------------|----------------------------------------------|-----------|-------------------------------|----------|-------------------|-------------------|
| ORIENTATION | DOWN I                                     | UP DESCRII                                   | PTION     | (HORIZ.)                      | (HORIZ.) | (HORIZ.) (HORIZ.) |                   |
| A)          |                                            | HORIZ MOUNTIN<br>ERTICAL                     | IG POINT  |                               |          |                   | O<br>C<br>(VERT.) |
| В)          | PROFILE LENGTH ÷ 2 (I<br>44 VERTICAL 42 VI | HORIZ) 3RD MOUNTIN<br>(IF LENGTH I<br>THAN 2 | S GREATER |                               |          | <u> </u>          | A & B (VERT.)     |
| C)          | 50 HORIZ.<br>20 VERTICAL                   | POWERFEED                                    | LOCATION  |                               |          |                   |                   |
|             |                                            |                                              | FIGU      | FIGURE 1. CRITICAL DIMENSIONS |          |                   |                   |

07.03.22

www.darkon.com.au REVISION 03

 Measure and mark the appropriate placement of luminaire.
 Refer to FIGURE 1 for critical dimensions.

**2.** Use 'Lens Tool' to lever Lens(C) out of clipping detail.

Remove Light Tray(B) using a flat screw driver to lever out of clips.

**4.**Drill all necessary holes with an appropriate drill bit.

**5.**Screw appropriate fasteners onto wall. Ensure screw head sits proud of wall.

**6.**Feed the Power Cable through
Grommet found at start of *Mainbody(A)*.

Align & Insert keyholes of Mainbody(A) into the screw head.

**8.** Slightly pull fitting down.

Ensure all screw heads are retained by the narrower portion of the keyhole.