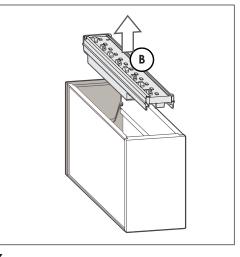

Remove Light Tray(B) using a flat screw driver to lever out of clips.

**4.**Drill all necessary holes with an appropriate drill bit.

**5.**Screw appropriate fasteners onto wall. Ensure screw head sits proud of wall.

Install Light Tray(B) by snap fitting into Light Tray Clips(D). Centre light tray.

Install Lens(B) by snap fitting into clipping detail. Centre lens.

**14. IF MULTIPLE BODIES**Replicate steps 1-6 in screwing fasteners to wall. Align *Linear Connectors(E)* in sliding detail of *Mainbody(A)* with 'START' body.