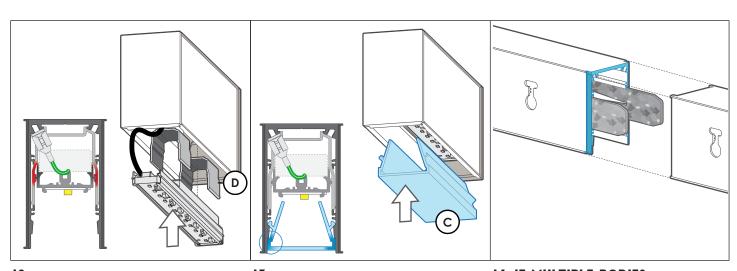

Remove Light Tray(B) using a flat screw driver to lever out of clips.

**4.**Drill all necessary holes with an appropriate drill bit.

**5.**Screw appropriate fasteners onto wall. Ensure screw head sits proud of wall.

Install Light Tray(B) by snap fitting into Light Tray Clips(D). Centre light tray.

Install Lens(B) by snap fitting into clipping detail. Centre lens.

**14. IF MULTIPLE BODIES**Replicate steps 1-6 in screwing fasteners to wall. Align *Linear Connectors(E)* in sliding detail of *Mainbody(A)* with 'START' body.