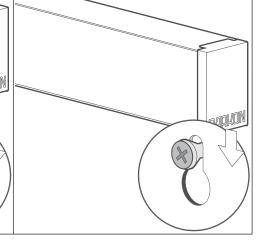

**6.**Feed the Power Cable through
Grommet found at start of *Mainbody(A)*.

Align & Insert keyholes of Mainbody(A) into the screw head.

**8.** Slightly pull fitting down.

Ensure all screw heads are retained by the narrower portion of the keyhole.

**15.**Push male 'END' body into female 'START' body.

Align & Insert keyholes of Mainbody(A) into the screw head.

17.
Slightly pull fitting down. Ensure all screw heads are retained by the narrower portion of the keyhole.