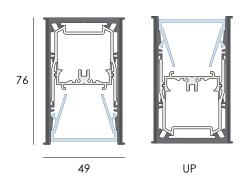

## **COMPONENTS**

C

D

E

F

|             | DISTANCE                                   |                                              |           | Α                             | PL÷2     | A C               | 0                 |
|-------------|--------------------------------------------|----------------------------------------------|-----------|-------------------------------|----------|-------------------|-------------------|
| ORIENTATION | DOWN I                                     | UP DESCRII                                   | PTION     | (HORIZ.)                      | (HORIZ.) | (HORIZ.) (HORIZ.) |                   |
| A)          |                                            | HORIZ MOUNTIN<br>ERTICAL                     | IG POINT  |                               |          |                   | O<br>C<br>(VERT.) |
| В)          | PROFILE LENGTH ÷ 2 (I<br>44 VERTICAL 42 VI | HORIZ) 3RD MOUNTIN<br>(IF LENGTH I<br>THAN 2 | S GREATER |                               |          | <u> </u>          | A & B (VERT.)     |
| C)          | 50 HORIZ.<br>20 VERTICAL                   | POWERFEED                                    | LOCATION  |                               |          |                   |                   |
|             |                                            |                                              | FIGU      | FIGURE 1. CRITICAL DIMENSIONS |          |                   |                   |

07.03.22

www.darkon.com.au REVISION 03

 Measure and mark the appropriate placement of luminaire.
 Refer to FIGURE 1 for critical dimensions.

**2.** Use 'Lens Tool' to lever Lens(C) out of clipping detail.