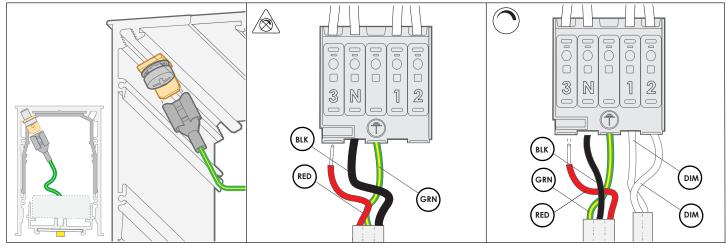

**6.**Feed the Power Cable through
Grommet found at start of *Mainbody(A)*.

Align & Insert keyholes of Mainbody(A) into the screw head.

**8.** Slightly pull fitting down.

Ensure all screw heads are retained by the narrower portion of the keyhole.

07.03.22

Insert Earth spade into Terminal located at the start of Mainbody(A).

IIA. IF NON DIM
Wire primary wires into teriminal.

**IIB. IF DIM**Wire primary wires into teriminal.
Wire dimming wires into terminal.