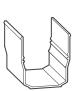

## **COMPONENTS**

C

D

E

F

|             | DISTANCE                                   |                                              |           | Α                             | PL÷2     | A C               | 0                 |
|-------------|--------------------------------------------|----------------------------------------------|-----------|-------------------------------|----------|-------------------|-------------------|
| ORIENTATION | DOWN I                                     | UP DESCRII                                   | PTION     | (HORIZ.)                      | (HORIZ.) | (HORIZ.) (HORIZ.) |                   |
| A)          |                                            | HORIZ MOUNTIN<br>ERTICAL                     | IG POINT  |                               |          |                   | O<br>C<br>(VERT.) |
| В)          | PROFILE LENGTH ÷ 2 (I<br>44 VERTICAL 42 VI | HORIZ) 3RD MOUNTIN<br>(IF LENGTH I<br>THAN 2 | S GREATER |                               |          | <u> </u>          | A & B (VERT.)     |
| C)          | 50 HORIZ.<br>20 VERTICAL                   | POWERFEED                                    | LOCATION  |                               |          |                   |                   |
|             |                                            |                                              | FIGU      | FIGURE 1. CRITICAL DIMENSIONS |          |                   |                   |