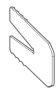

## **COMPONENTS**

C

D

E

F

|             | DISTANCE                                   |                                              |           | Α                             | PL÷2     | A C               | 0                 |
|-------------|--------------------------------------------|----------------------------------------------|-----------|-------------------------------|----------|-------------------|-------------------|
| ORIENTATION | DOWN I                                     | UP DESCRII                                   | PTION     | (HORIZ.)                      | (HORIZ.) | (HORIZ.) (HORIZ.) |                   |
| A)          |                                            | HORIZ MOUNTIN<br>ERTICAL                     | IG POINT  |                               |          |                   | O<br>C<br>(VERT.) |
| В)          | PROFILE LENGTH ÷ 2 (I<br>44 VERTICAL 42 VI | HORIZ) 3RD MOUNTIN<br>(IF LENGTH I<br>THAN 2 | S GREATER |                               |          | <u> </u>          | A & B (VERT.)     |
| C)          | 50 HORIZ.<br>20 VERTICAL                   | POWERFEED                                    | LOCATION  |                               |          |                   |                   |
|             |                                            |                                              | FIGU      | FIGURE 1. CRITICAL DIMENSIONS |          |                   |                   |