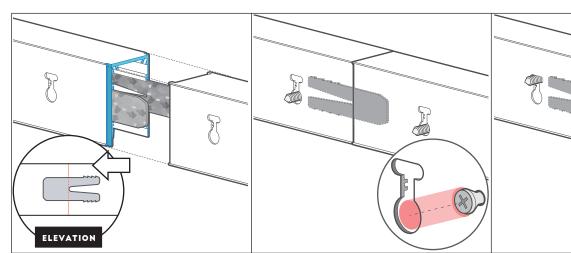

**15.**Push male 'END' body into female 'START' body.

Align & Insert keyholes of Mainbody(A) into the screw head.

17.
Slightly pull fitting down. Ensure all screw heads are retained by the narrower portion of the keyhole.