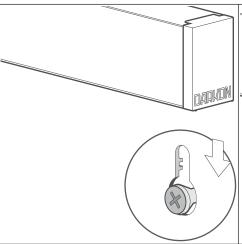

**6.**Feed the Power Cable through
Grommet found at start of *Mainbody(A)*.

Align & Insert keyholes of Mainbody(A) into the screw head.

**8.** Slightly pull fitting down.

Ensure all screw heads are retained by the narrower portion of the keyhole.

**15.**Push male 'END' body into female 'START' body.

Align & Insert keyholes of Mainbody(A) into the screw head.

17.
Slightly pull fitting down. Ensure all screw heads are retained by the narrower portion of the keyhole.