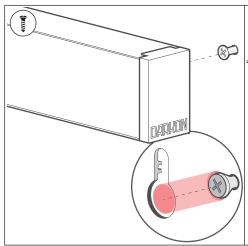

Remove Light Tray(B) using a flat screw driver to lever out of clips.

**4.**Drill all necessary holes with an appropriate drill bit.

**5.**Screw appropriate fasteners onto wall. Ensure screw head sits proud of wall.

**6.**Feed the Power Cable through
Grommet found at start of *Mainbody(A)*.

Align & Insert keyholes of Mainbody(A) into the screw head.

**8.** Slightly pull fitting down.

Ensure all screw heads are retained by the narrower portion of the keyhole.