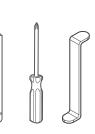

## **TOOLS REQUIRED**

POWER DRILL / DRILL BIT / PHILLIPS DRIVER / PENCIL / SCREWDRIVER / LENS REMOVAL TOOL