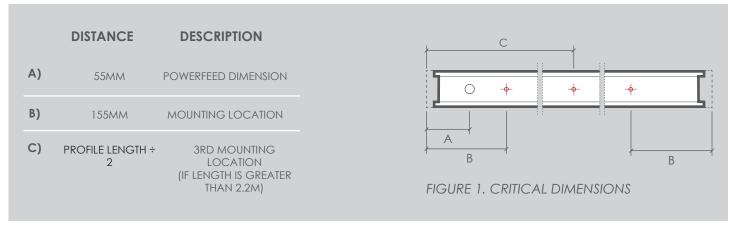

e screws and fixings to suit the mounting surface.

#### **WARNING**

INSTALLATION IS ONLY TO BE CARRIED OUT BY SUITABLY QUALIFIED PERSONS IN ACCORDANCE WITH INSTALLATION INSTRUCTIONS AND ALL APPLICABLE REGULATIONS OR STANDARDS. (IMPROPER INSTALLATION CAN CREATE AN ELECTRICAL HAZARD WITH RISK OF ELECTRIC SHOCK, FIRE OR INJURY). DARKON WILL NOT BE HELD RESPONSIBLE FOR ANY CONSEQUENCES ARISING FROM IMPROPER PRODUCT HANDLING, STORAGE OR INSTALLATION.

### **TOOLS REQUIRED**

POWER DRILL / DRILL BIT / PHILLIPS DRIVER / PENCIL / TAPE MEASURE / LENS REMOVAL TOOL / PLUM LASER



#### **MAINTENANCE**

Wipe product with a clean dry microfiber cloth. Do not use any cleaning products/chemicals to clean product.



#### **SERVICING**

'Driver' can be replaced if deemed faulty.



## **COMPONENTS**









01.12.23 PAGE: 1/3

Revision: 01 www.darkon.com.au



screw driver to lever out of clips.

clipping detail.





01.12.23 PAGE: 2/3

not supplied).

Revision: 01 www.darkon.com.au



**IOA.IF NON DIM**Wire primary wires into terminal.

**10B. IF DIM**Wire primary wires into terminal.
Wire dimming wires into terminal.

II.
Install Light Tray(B) by snap fitting into Light
Tray Clips(D). Centre light tray.



**12.** Install *Lens(C)* by snap fitting into clipping detail. Centre lens.

01.12.23 PAGE: 3/3