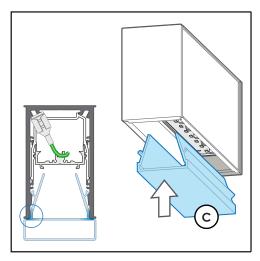

**12.** Install *Lens(C)* by snap fitting into clipping detail. Centre lens.

01.12.23 PAGE: 3/3