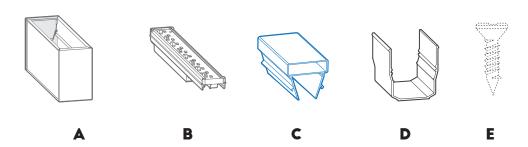

## **COMPONENTS**

01.12.23 PAGE: 1/3

Revision: 01 www.darkon.com.au

screw driver to lever out of clips.

clipping detail.

01.12.23 PAGE: 2/3

not supplied).

Revision: 01 www.darkon.com.au

**IOA.IF NON DIM**Wire primary wires into terminal.

**10B. IF DIM**Wire primary wires into terminal.
Wire dimming wires into terminal.

II.
Install Light Tray(B) by snap fitting into Light
Tray Clips(D). Centre light tray.

**12.** Install *Lens(C)* by snap fitting into clipping detail. Centre lens.

01.12.23 PAGE: 3/3