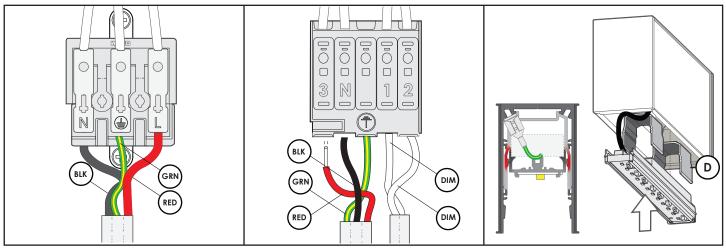

**IOA.IF NON DIM**Wire primary wires into terminal.

**10B. IF DIM**Wire primary wires into terminal.
Wire dimming wires into terminal.

II.
Install Light Tray(B) by snap fitting into Light
Tray Clips(D). Centre light tray.

**12.** Install *Lens(C)* by snap fitting into clipping detail. Centre lens.

01.12.23 PAGE: 3/3