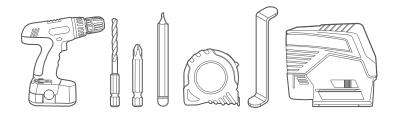

### **TOOLS REQUIRED**

POWER DRILL / DRILL BIT / PHILLIPS DRIVER / PENCIL / TAPE MEASURE / LENS REMOVAL TOOL / PLUM LASER