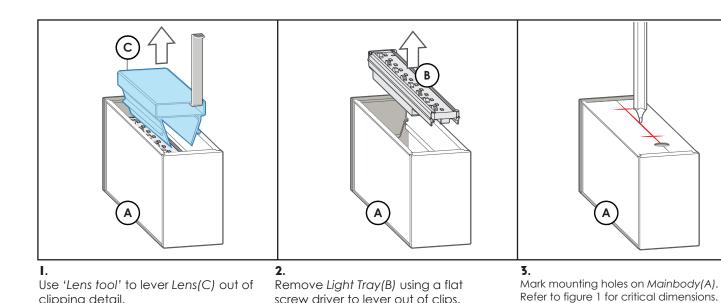

## **COMPONENTS**

01.12.23 PAGE: 1/3

Revision: 01 www.darkon.com.au

screw driver to lever out of clips.

clipping detail.

01.12.23 PAGE: 2/3

not supplied).

Revision: 01 www.darkon.com.au