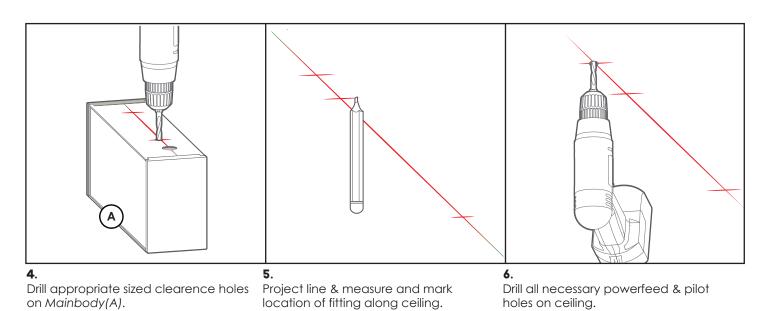

## **COMPONENTS**

01.12.23 PAGE: 1/3

Revision: 01 www.darkon.com.au

screw driver to lever out of clips.

clipping detail.

01.12.23 PAGE: 2/3

not supplied).

Revision: 01 www.darkon.com.au