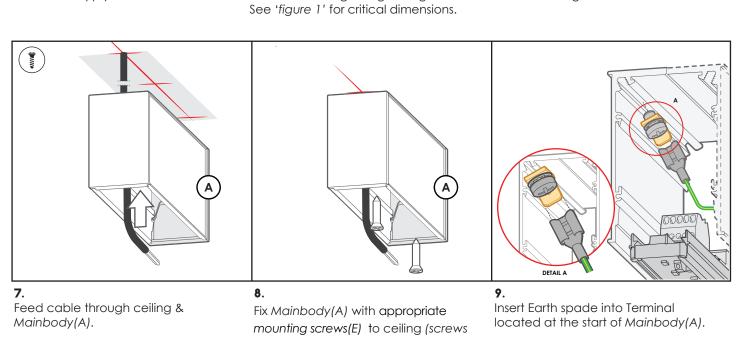

## **COMPONENTS**

01.12.23 PAGE: 1/3

Revision: 01 www.darkon.com.au

screw driver to lever out of clips.

clipping detail.

01.12.23 PAGE: 2/3

not supplied).

Revision: 01 www.darkon.com.au