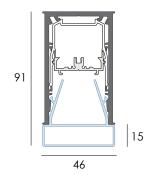

# SLIMC CUBED SM SURFACE MOUNTED PROFILE

Ensure that products are mounted with supplied, recommended or appropriate screws and fixings to suit the mounting surface.