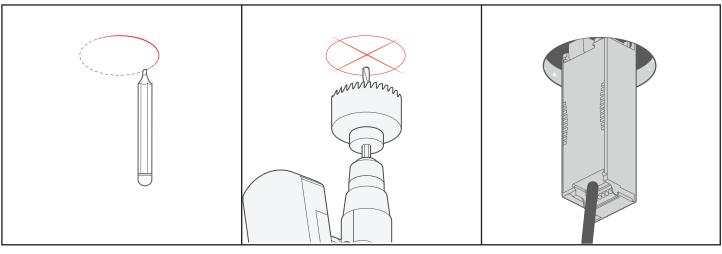

30.09.21 1/2

Measure and mark the appropriate placement of luminaire. Refer to figure A for critical dimensions.

**2.** Using a holesaw, cut out the necessary hole for the luminaire.

**3.** Insert driver into cutout.