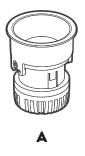

# **COMPONENTS**

Connect appropriate plugs.

**5.** Pullback spring clips

**6.** Insert downlight(A) into the cutout, ensure spring clips are installed correctly.

30.09.21 PAGE: 2/2