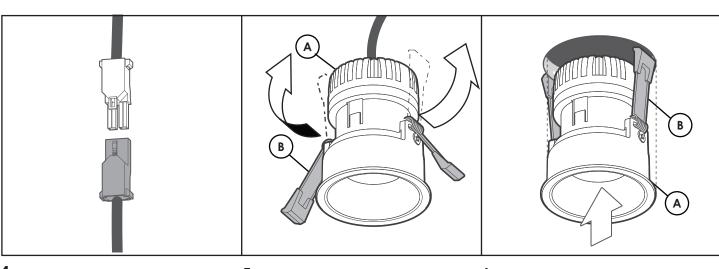

Connect appropriate plugs.

**5.** Pullback spring clips

**6.** Insert downlight(A) into the cutout, ensure spring clips are installed correctly.

30.09.21 PAGE: 2/2