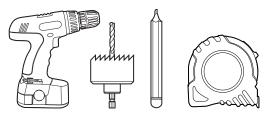

### **TOOLS REQUIRED**

WALLBOARD SAW / SCREW DRIVER / PENCIL / APPROPRIATE MEASURING INSTRUMENTS