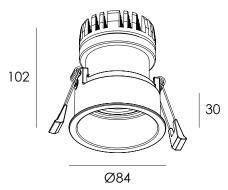

#### NOTE:

FOR OPTIMAL LONGEVITY, ENSURE UNRESTRICTED AIRFLOW OVER LUMINAIRE. DO NOT COVER W/ INSULATION

| DISTANCE          |       | DESCRIPTION                    | MINIMUM AREA REQUIREMENT FIGURE 1.                                                                                                                         |
|-------------------|-------|--------------------------------|------------------------------------------------------------------------------------------------------------------------------------------------------------|
| A) 50MM (MINIMUM) |       | CLEARENCE FOR TOP OF LUMINIARE |                                                                                                                                                            |
| В)                | 50MM  | MOUNTING BRKT<br>CLEARENCE     |                                                                                                                                                            |
| C)                | Ø76mm | СИТОИТ                         | FOR OPTIMAL LONGEVITY, ENSURE UNRESTRICTED AIRFLOW OVER LUMINAIRE & REMOTE DRIVER. DO NOT COVER LUMINAIRE OR DRIVER WITH INSULATION. DO NOT STACK DRIVERS. |

30.09.21 1/2

Measure and mark the appropriate placement of luminaire. Refer to figure A for critical dimensions.

**2.** Using a holesaw, cut out the necessary hole for the luminaire.

**3.** Insert driver into cutout.