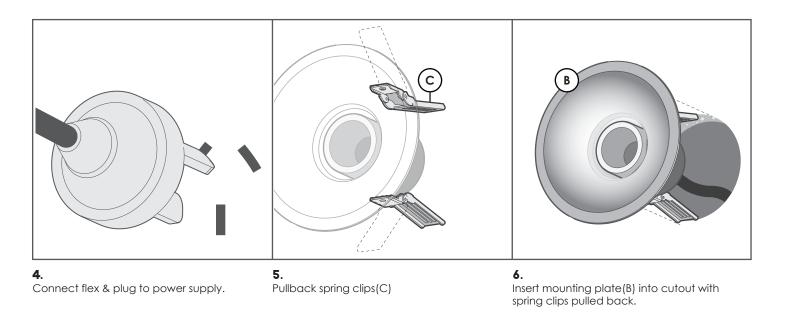

### MAINTENENCE

Wipe product with a clean dry microfiber cloth. Do not use any cleaning products/ chemicals to clean product.

DARKON

- Measure and mark the appropriate cut out for luminaire.
- Make the cut-out using an appropriate sized hole-saw.
- Feed plug through cutout

- 7. Thread Lamp(A) into socket.