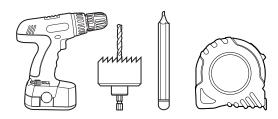

#### **TOOLS REQUIRED**

WALLBOARD SAW / SCREW DRIVER / PENCIL / APPROPRIATE MEASURING INSTRUMENTS