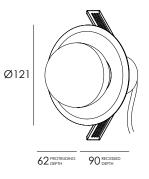

## COMPONENTS

A

С

 DISTANCE
 DESCRIPTION
 FIGURE 1. CRITICAL DIMENSIONS

 A)
 111MM
 CUTOUT / HOLE SAW SIZE

 B)
 62MM
 PERTRUDING DEPTH

 C)
 90MM
 RECESSED DEPTH

www.darkon.com.au