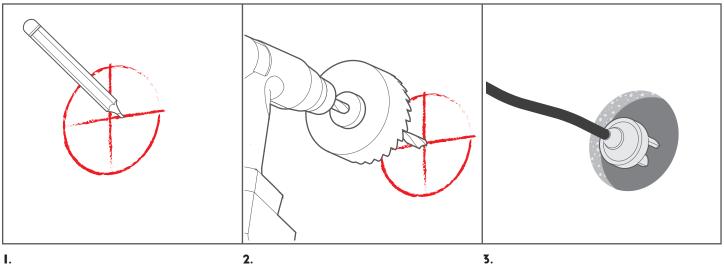

### MAINTENENCE

Wipe product with a clean dry microfiber cloth. Do not use any cleaning products/ chemicals to clean product.

DARKON

- Measure and mark the appropriate cut out for luminaire.
- Make the cut-out using an appropriate sized hole-saw.
- Feed plug through cutout