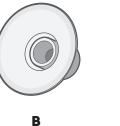

## COMPONENTS

A

С

 DISTANCE
 DESCRIPTION
 FIGURE 1. CRITICAL DIMENSIONS

 A)
 111MM
 CUTOUT / HOLE SAW SIZE

 B)
 62MM
 PERTRUDING DEPTH

 C)
 90MM
 RECESSED DEPTH

www.darkon.com.au