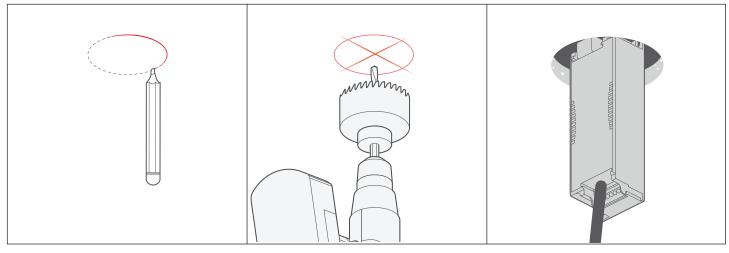

23.08.23

I. Measure and mark the appropriate

Using a hole-saw, cut out the necessary hole for the luminaire. critical dimensions.

**3**. Insert driver into cutout.

4. Connect appropriate plugs.

Pullback spring clips and insert light into the cut out.