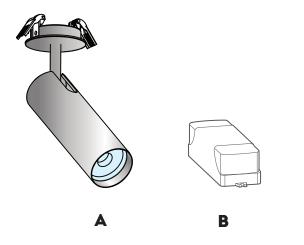

# BARREL SURFACE MOUNTED LUMINAIRE



Ensure that products are mounted with supplied, recommended or appropriate screws and fixings to suit the mounting surface.

## **WARNING**

INSTALLATION IS ONLY TO BE CARRIED OUT BY SUITABLY QUALIFIED PERSONS IN ACCORDANCE WITH INSTALLATION INSTRUCTIONS AND ALL APPLICABLE REGULATIONS OR STANDARDS. (IMPROPER INSTALLATION CAN CREATE AN ELECTRICAL HAZARD WITH RISK OF ELECTRIC SHOCK, FIRE OR INJURY). DARKON WILL NOT BE HELD RESPONSIBLE FOR ANY CONSEQUENCES ARISING FROM IMPROPER PRODUCT HANDLING, STORAGE OR INSTALLATION.



#### **COMPONENTS**





### **MAINTENANCE**



Wipe product with a clean dry microfiber cloth.

Do not use any cleaning products/ chemicals to clean product.

## **SERVICING**

This is a non-servicable fitting.

|    | DISTANCE | DESCRIPTION                    | CRITICAL DIMENSIONS                                                                                                                                         |      |
|----|----------|--------------------------------|-------------------------------------------------------------------------------------------------------------------------------------------------------------|------|
| A) | ø70mm    | СИТОИТ                         | FIGURE 1.