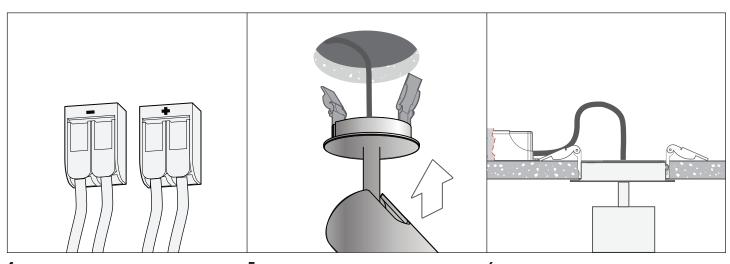

23.08.23

I. Measure and mark the appropriate

Using a hole-saw, cut out the necessary hole for the luminaire. critical dimensions.

**3**. Insert driver into cutout.

4. Connect appropriate plugs.

Pullback spring clips and insert light into the cut out.

Ensure spring clips are installed correctly.