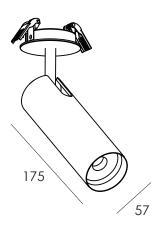

## **SERVICING**

This is a non-servicable fitting.

|    | DISTANCE | DESCRIPTION                    | CRITICAL DIMENSIONS                                                                                                                                         |      |
|----|----------|--------------------------------|-------------------------------------------------------------------------------------------------------------------------------------------------------------|------|
| A) | ø70mm    | СИТОИТ                         | FIGURE 1.                                                                                                                                                   | B    |
| B) | 35mm     | CLEARANCE FOR TOP OF LUMINIARE |                                                                                                                                                             |      |
| C) | 43mm     | CLEARANCE FOR<br>DRIVER        |                                                                                                                                                             |      |
| D) | 30mm     | SPRING CLIP CLEARANCE          |                                                                                                                                                             |      |
| E) | 100mm    | CLEARANCE OF LUMINIARE         | FOR OPTIMAL LONGEVITY, ENSURE UNRESTRICTED AIRFLOW OVER LUMINAIRE & REMOTE DRIVER.  DO NOT COVER LUMINAIRE OR DRIVER WITH INSULATION. DO NOT STACK DRIVERS. | CAAD |