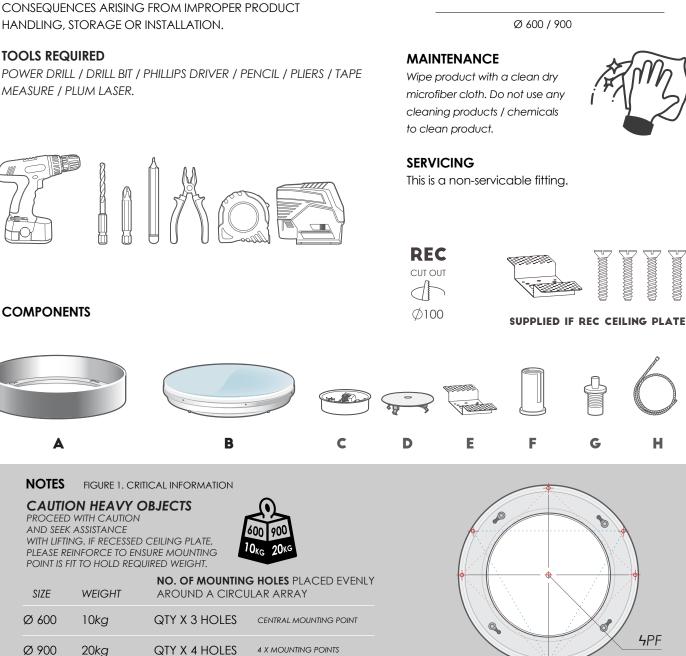

## **TOOLS REQUIRED**

POWER DRILL / DRILL BIT / PHILLIPS DRIVER / PENCIL / PLIERS / TAPE MEASURE / PLUM LASER.

DARKON

SIZE Ø 600

Ø 900

28.08.23