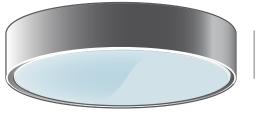

## MRS SPIN SUS SUSPENDED PROFILE

Ensure that products are mounted with supplied, recommended or appropriate screws and fixings to suit the mounting surface.