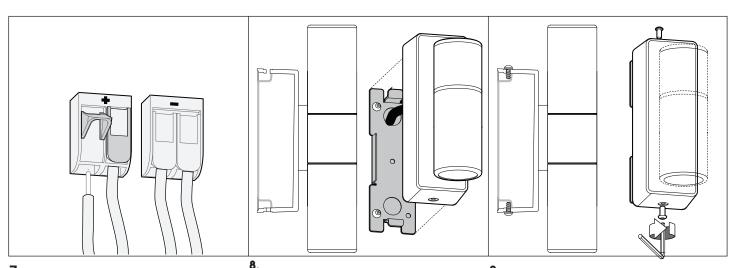

**7.**-Open Wago terminal block & connect wires.
Close Wago terminal block.

-Place backbox over bracket

-Fix with retained fastener using a M3 allen key.

16.01.19