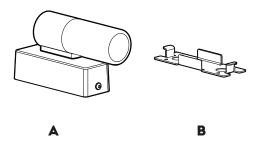

## **COMPONENTS**

16.01.19 1/2

**REVISION 01** www.darkon.com.au

-Remove fasteners using 3mm allen key. Retain fasteners.

-Remove mounting bracket(B) from backbox(A)

-Measure and mark the appropriate placement of luminaire.