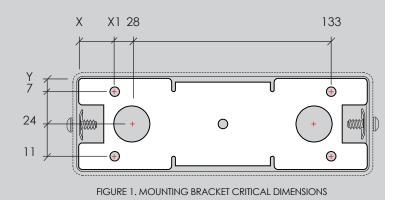

Refer to **FIGURE A** for critical dimensions.

-Using appropriate sized drill bit, drill hole for powerfeed and pilot holes (if necessary)

5.
-Thread powercable(240V) through entry.

-Using appropriate fasteners, fix bracket onto wall (fasteners not supplied).
Ensure a firm seal of the bracket(B) against the underlying surface.