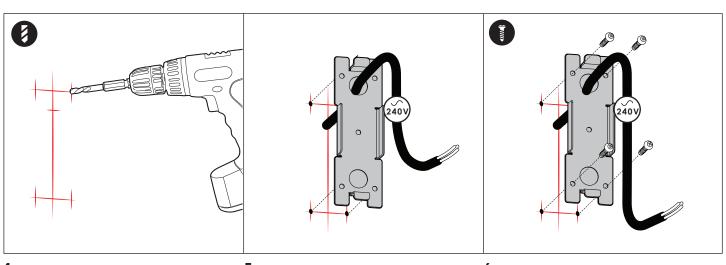

Refer to **FIGURE A** for critical dimensions.

-Using appropriate sized drill bit, drill hole for powerfeed and pilot holes (if necessary)

5.
-Thread powercable(240V) through entry.

-Using appropriate fasteners, fix bracket onto wall (fasteners not supplied).
Ensure a firm seal of the bracket(B) against the underlying surface.