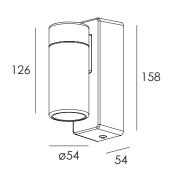

Refer to **FIGURE A** for critical dimensions.

-Using appropriate sized drill bit, drill hole for powerfeed and pilot holes (if necessary)

5.
-Thread powercable(240V) through entry.

-Using appropriate fasteners, fix bracket onto wall (fasteners not supplied).
Ensure a firm seal of the bracket(B) against the underlying surface.