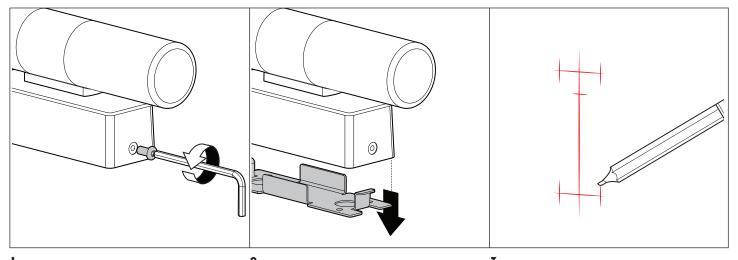

16.01.19 1/2

**REVISION 01** www.darkon.com.au

-Remove fasteners using 3mm allen key. Retain fasteners.

-Remove mounting bracket(B) from backbox(A)

-Measure and mark the appropriate placement of luminaire.