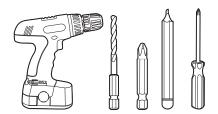

#### **TOOLS REQUIRED**

POWER DRILL / DRILL BIT / PHILLIPS DRIVER / PENCIL / SCREWDRIVER / WALLBOARD SAW / LENS REMOVAL TOOL