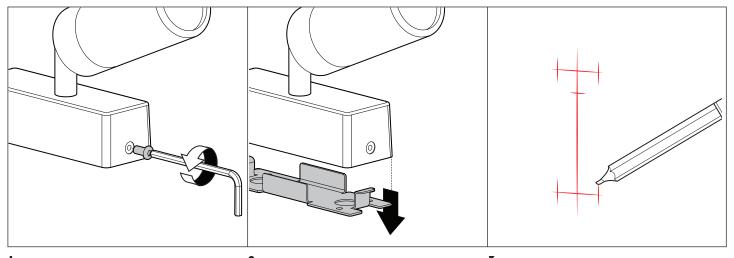

FIGURE 1. MOUNTING BRACKET CRITICAL DIMENSIONS

14.02.19

www.darkon.com.au REVISION 01

-Remove fasteners using 3mm allen key. Retain fasteners.

-Remove mounting bracket(B) from backbox(A)

-Measure and mark the appropriate placement of luminaire.

Refer to **FIGURE A** for critical dimensions.

-Using appropriate sized drill bit, drill hole for powerfeed and pilot holes(if necessary)

5.
-Thread powercable(240V) through entry.

-Using appropriate fasteners, fix bracket onto wall (fasteners not supplied).
Ensure a firm seal of the bracket(B) against the underlying surface.