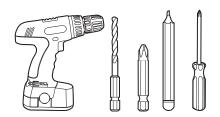

## **TOOLS REQUIRED**

POWER DRILL / DRILL BIT / PHILLIPS DRIVER / PENCIL / SCREWDRIVER