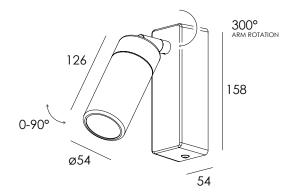

Refer to **FIGURE A** for critical dimensions.

-Using appropriate sized drill bit, drill hole for powerfeed and pilot holes(if necessary)

5.
-Thread powercable(240V) through entry.

-Using appropriate fasteners, fix bracket onto wall (fasteners not supplied).
Ensure a firm seal of the bracket(B) against the underlying surface.