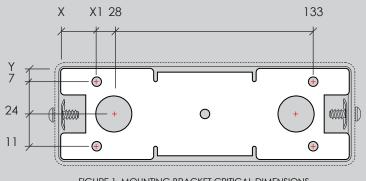

FIGURE 1. MOUNTING BRACKET CRITICAL DIMENSIONS

14.02.19

www.darkon.com.au REVISION 01

-Remove fasteners using 3mm allen key. Retain fasteners.

-Remove mounting bracket(B) from backbox(A)

-Measure and mark the appropriate placement of luminaire.

Refer to **FIGURE A** for critical dimensions.

-Using appropriate sized drill bit, drill hole for powerfeed and pilot holes(if necessary)

5.
-Thread powercable(240V) through entry.

-Using appropriate fasteners, fix bracket onto wall (fasteners not supplied).
Ensure a firm seal of the bracket(B) against the underlying surface.