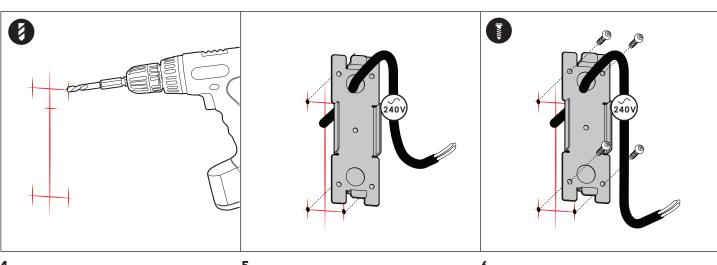

FIGURE 1. MOUNTING BRACKET CRITICAL DIMENSIONS

14.02.19

www.darkon.com.au REVISION 01

-Remove fasteners using 3mm allen key. Retain fasteners.

-Remove mounting bracket(B) from backbox(A)

-Measure and mark the appropriate placement of luminaire.

Refer to **FIGURE A** for critical dimensions.

-Using appropriate sized drill bit, drill hole for powerfeed and pilot holes(if necessary)

5.
-Thread powercable(240V) through entry.

-Using appropriate fasteners, fix bracket onto wall (fasteners not supplied).
Ensure a firm seal of the bracket(B) against the underlying surface.

-Open Wago terminal block & connect wires.
Close Wago terminal block.

-Place backbox over bracket

**9.**-Fix with retained fastener using a M3 allen key.

14.02.19

www.darkon.com.au REVISION 01