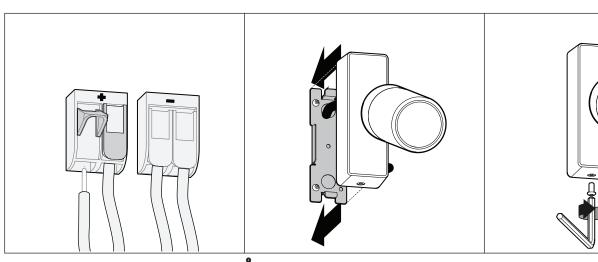

-Open Wago terminal block & connect wires.
Close Wago terminal block.

-Place backbox over bracket

**9.**-Fix with retained fastener using a M3 allen key.

14.02.19

www.darkon.com.au REVISION 01