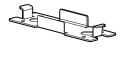

## **SUPPLIED PART**

SUPPLIED FIXING QTYX2 M5X12 HEX BOLT

FIGURE 1. MOUNTING BRACKET CRITICAL DIMENSIONS

14.02.19

www.darkon.com.au REVISION 01

-Remove fasteners using 3mm allen key. Retain fasteners.

-Remove mounting bracket(B) from backbox(A)

-Measure and mark the appropriate placement of luminaire.