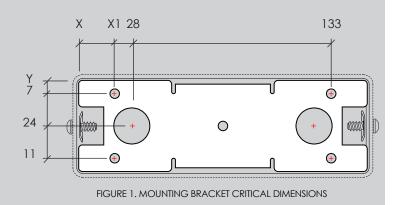

Refer to **FIGURE A** for critical dimensions.

-Using appropriate sized drill bit, drill hole for powerfeed and pilot holes (if necessary)

**5.**-Thread powercable(240V) through entry.

-Using appropriate fasteners, fix bracket onto wall (fasteners not supplied).
Ensure a firm seal of the bracket(B) against the underlying surface.