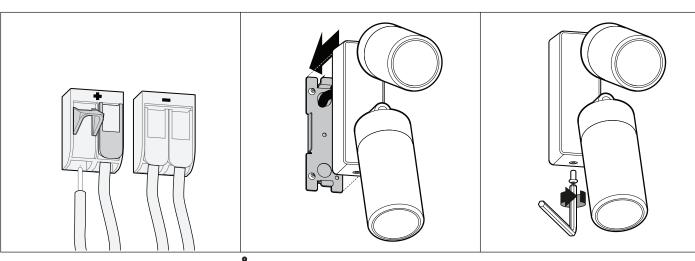

**P**55 €

14.02.19 1/2

**REVISION 01** www.darkon.com.au

-Remove fasteners using 3mm allen key. Retain fasteners.

-Remove mounting bracket(B) from backbox(A)

-Measure and mark the appropriate placement of luminaire.

Refer to **FIGURE A** for critical dimensions.

-Using appropriate sized drill bit, drill hole for powerfeed and pilot holes (if necessary)

**5.**-Thread powercable(240V) through entry.

-Using appropriate fasteners, fix bracket onto wall (fasteners not supplied).
Ensure a firm seal of the bracket(B) against the underlying surface.

Open Wago terminal block & connect wires.Close Wago terminal block.

-Place backbox over bracket

**9.**-Fix with retained fastener using a M3 allen key.

14.02.19

www.darkon.com.au REVISION 01