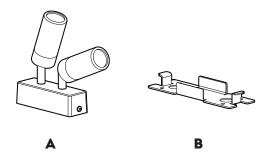

# **COMPONENTS**

**P**55 €

14.02.19 1/2

**REVISION 01** www.darkon.com.au

-Remove fasteners using 3mm allen key. Retain fasteners.

-Remove mounting bracket(B) from backbox(A)

-Measure and mark the appropriate placement of luminaire.