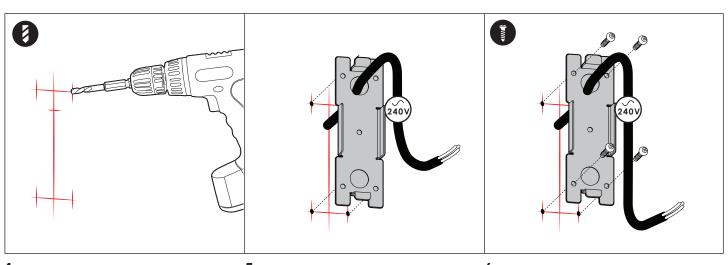

Refer to **FIGURE A** for critical dimensions.

-Using appropriate sized drill bit, drill hole for powerfeed and pilot holes (if necessary)

**5.**-Thread powercable(240V) through entry.

-Using appropriate fasteners, fix bracket onto wall (fasteners not supplied).
Ensure a firm seal of the bracket(B) against the underlying surface.

Open Wago terminal block & connect wires.Close Wago terminal block.

-Place backbox over bracket

**9.**-Fix with retained fastener using a M3 allen key.

14.02.19

www.darkon.com.au REVISION 01