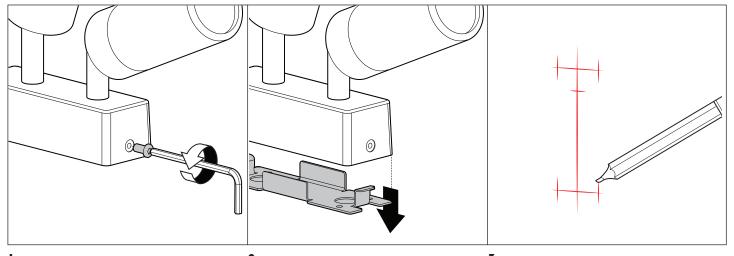

**P**55 €

14.02.19 1/2

**REVISION 01** www.darkon.com.au

-Remove fasteners using 3mm allen key. Retain fasteners.

-Remove mounting bracket(B) from backbox(A)

-Measure and mark the appropriate placement of luminaire.

Refer to **FIGURE A** for critical dimensions.

-Using appropriate sized drill bit, drill hole for powerfeed and pilot holes (if necessary)

**5.**-Thread powercable(240V) through entry.

-Using appropriate fasteners, fix bracket onto wall (fasteners not supplied).
Ensure a firm seal of the bracket(B) against the underlying surface.