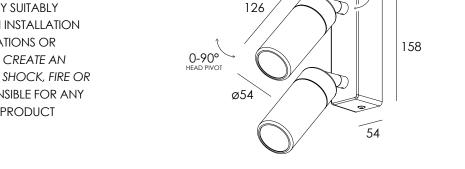

Refer to **FIGURE A** for critical dimensions.

-Using appropriate sized drill bit, drill hole for powerfeed and pilot holes (if necessary)

**5.**-Thread powercable(240V) through entry.

-Using appropriate fasteners, fix bracket onto wall (fasteners not supplied).
Ensure a firm seal of the bracket(B) against the underlying surface.