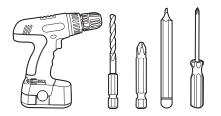

## **TOOLS REQUIRED**

POWER DRILL / DRILL BIT / PHILLIPS DRIVER / PENCIL / SCREWDRIVER